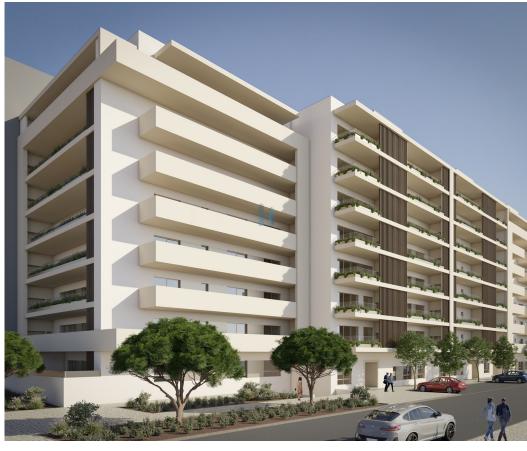

Reference



Scan the QR code to view the property

## Portimão - Apartment









Bedrooms





115,25

Area (m²)



Garag

262 500 €

(EUR €)

## **Development About the College**



Luís Gonçalves

916367633 <sup>2</sup>

Igoncalves@thepenthouse.pt

T +351 282 431 253 <sup>1</sup> · E info@thepenthouse.pt Rua do Sol, Ed. Elite Residence, Loja A, 8500-411 Portimão AMI 20698

<sup>1</sup> (Call to national fixed network) | <sup>2</sup> (Call to national mobile network)



## Cerca do Colégio 14 R/C A

Reference



Scan the QR code to view the property

## **Property Features**

- Equipped kitchen
- Oven
- Microwave
- · Washing machine
- Fridge
- · Walk-in wardrobe
- · Laminated floor
- · Built year: 2024
- · Video entry system
- · Double glazing
- · Electric garage gate
- Barbecue
- Security door
- · Solar orientation: North, South
- · Main drainage

- Stove
- E