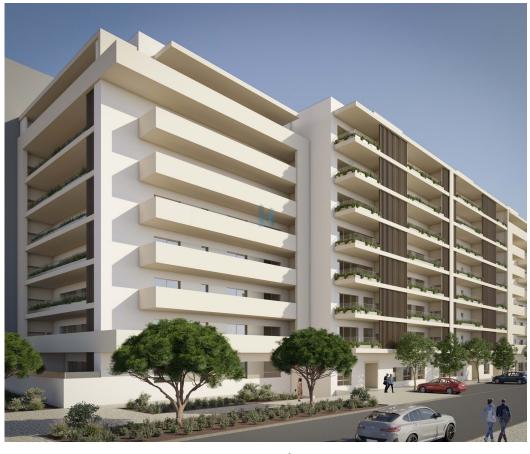

## Portimão - Apartment

**=** 3 Bedrooms

**157,9** 

Area (m²)

337 500 €

(EUR €)

## Cerca do Colégio 14 1ºD

Reference