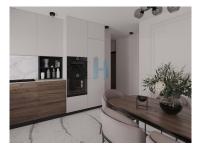

With a total area of 83.30 square meters, this apartment includes a balcony to enjoy the mild climate of the Algarve. A parking space in the garage will allow you to always have your car safe. Equipped with air conditioning, washing machine, dishwasher, fridge and fully equipped kitchen, ensuring

## **Property Features**

- Equipped kitchen
- Oven
- Water Heater
- · Dishwashing machine
- Thermoaccumulator
- Air conditioning
- Proximity: Beach, Shopping, Restaurants, City, Pharmacy, Public Transport, Schools
- · Drive way
- Views: City view, Urbanization view
- Lift
- Electric shutters
- · Walking distance to beach
- Central location
- Balcony
- · Energetic certification: A
- Main drainage

- Stove
- Extractor
- · Washing machine
- Fridge
- Fitted wardrobes
- Laminated floor
- · Built year: 2025
- Kitchenette
- Video entry system
- · Double glazing
- · Electric garage gate
- Quiet Location
- · Parking space
- · Security door
- · Mains water