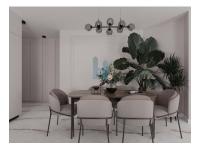

With a total area of 83.30 square meters, this apartment includes a balcony to enjoy the mild climate of the Algarve. A parking space in the garage will allow you to always have your car safe. Equipped with air conditioning, washing machine, dishwasher, fridge and fully equipped kitchen, ensuring

## **Property Features**

- Equipped kitchen
- Oven
- Water Heater
- · Dishwashing machine
- Thermoaccumulator
- Air conditioning
- Proximity: Beach, Shopping, Restaurants, City, Pharmacy, Public Transport, Schools
- · Drive way
- Views: City view, Urbanization view
- Lift
- Electric shutters
- · Walking distance to beach
- Central location
- Balcony
- · Energetic certification: A
- Main drainage