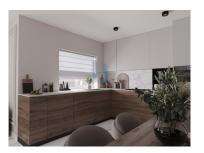

With a total area of 83.30 square meters, this apartment includes a balcony to enjoy the mild climate of the Algarve. A parking space in the garage will allow you to always have your car safe. Equipped with air conditioning, washing machine, dishwasher, fridge and fully equipped kitchen, ensuring

## **Property Features**

- Equipped kitchen
- Oven
- Water Heater
- · Dishwashing machine
- Thermoaccumulator
- Air conditioning
- Proximity: Beach, Shopping, Restaurants, City, Pharmacy, Public Transport, Schools
- · Drive way
- Views: City view, Urbanization view
- Lift
- Electric shutters
- · Walking distance to beach
- Central location
- Balcony
- · Energetic certification: A
- Main drainage

- Stove
- Extractor
- · Washing machine
- Fridge
- Fitted wardrobes
- Laminated floor
- · Built year: 2025
- Kitchenette
- Video entry system
- · Double glazing
- · Electric garage gate
- Quiet Location
- · Parking space
- · Security door
- · Mains water