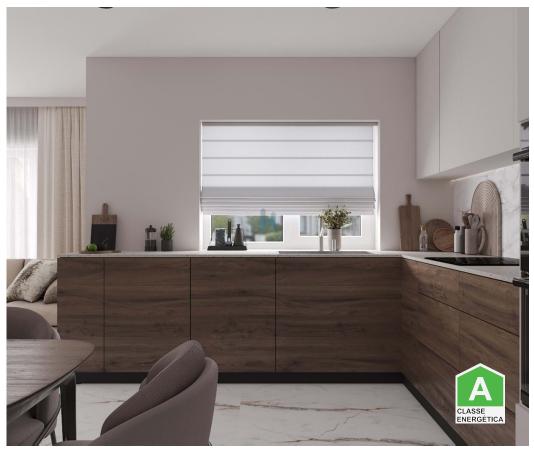

With a total area of 83.30 square meters, this apartment includes a balcony to enjoy the mild climate of the Algarve. A parking space in the garage will allow you to always have your car safe. Equipped with air conditioning, washing machine, dishwasher, fridge and fully equipped kitchen, ensuring

maximum comfort and convenience.

Additionally, the proximity to shops, pharmacies, schools, and public transportation make this apartment a perfect option for those looking for a quiet lifestyle but with easy access to all essential amenities. Thermal insulation "bonnet", windows and high quality materials, energy certification A and solar orientation south, this property offers the best in terms of energy efficiency and luminosity.

## **Property Features**

- Equipped kitchen
- Oven
- Water Heater
- · Dishwashing machine
- Thermoaccumulator
- Air conditioning
- Proximity: Beach, Shopping, Restaurants, City, Pharmacy, Public Transport, Schools
- · Drive way
- Views: City view, Urbanization view
- Lift
- Electric shutters
- · Walking distance to beach
- Central location
- Balcony
- · Energetic certification: A
- Main drainage

- Stove
- Extractor
- · Washing machine
- Fridge
- Fitted wardrobes
- Laminated floor
- · Built year: 2025
- Kitchenette
- Video entry system
- · Double glazing
- · Electric garage gate
- Quiet Location
- · Parking space
- · Security door
- · Mains water