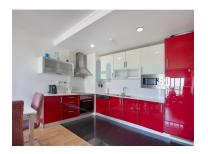

Enjoy the comfort of a private garage, kitchen equipped with modern appliances, and stunning views of the sea and mountains from the 16th-floor balcony. This property will ensure your comfort and serenity.

## **Property Features**

- Equipped kitchen
- Oven
- Microwave
- · Dishwashing machine
- Thermoaccumulator
- Laminated floor
- Garden
- · Proximity: Beach, Restaurants, Pharmacy
- Private condominium
- Kitchenette
- Lift
- Electric shutters
- · Walking distance to beach
- Balcony
- Garage
- Energetic certification: C

- Stove
- Extractor
- · Washing machine
- Fridge
- · Fitted wardrobes
- Pool
- Floors: 16
- · Built year: 2010
- · Drive way
- Views: Sea views, Mountain views, Beach view, City view, Pool view, Garden view
- · Double glazing
- · Electric garage gate
- Quiet Location
- · Security door
- Furnished
- · Solar orientation: South