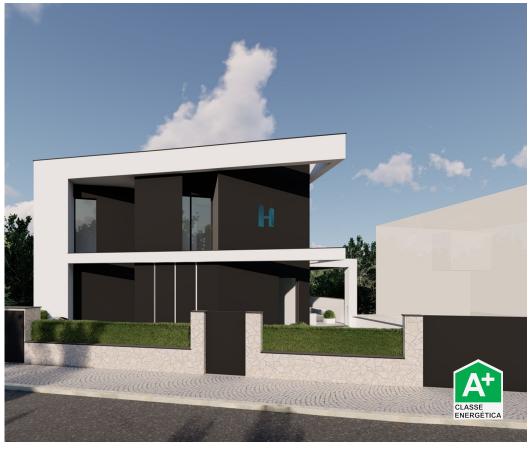

This magnificent 3+1 bedroom villa, located in the village of Mexilhoeira Grande. With 3 bedrooms, 4 bathrooms and a total area of 190m2, this new build property offers everything you could wish for. Enjoy stunning views of the countryside and the river from the terrace while relaxing in a calm and serene setting. With features such as air conditioning, underfloor heating, garage, pantry and kitchen equipped with BOSH appliances, this villa is the epitome of comfort and functionality.

Don't miss the opportunity to acquire this unique property, which has A+ energy certification and an ideal location close to golf courses, pharmacies and schools. Live the best of life in the Algarve in this stunning villa in Mexilhoeira Grande. An opportunity that cannot be missed.

- Stove
- Extractor
- · Dishwashing machine
- · Kitchen with island
- · Fitted wardrobes
- · Air conditioning
- · Solar panels pre installation
- · Built year: 2025
- Basement
- Views: Countryside views, River view, Urbanization view
- Electric shutters
- Pantry
- Barbecue
- · Sealed land area
- Terrace
- Energetic certification: A+
- · Main drainage