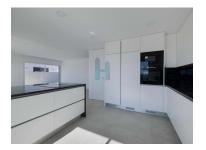

## **Property Features**

- Equipped kitchen
- Oven
- · Washing machine
- · Combined refrigerator
- Thermoaccumulator
- · Walk-in wardrobe
- Underfloor
- Proximity: Golf course, Pharmacy, Schools
- Laundry
- Storage / utility room
- Double glazing
- Electric garage gate
- Quiet Location
- Balcony
- · Security door
- Garage
- · Mains water

- Stove
- Extractor
- · Dishwashing machine
- · Kitchen with island
- · Fitted wardrobes
- · Air conditioning
- · Solar panels pre installation
- · Built year: 2025
- Basement
- Views: Countryside views, River view, Urbanization view
- Electric shutters
- Pantry
- Barbecue
- · Sealed land area
- Terrace
- Energetic certification: A+
- · Main drainage