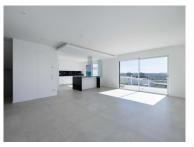

This magnificent 3+1 bedroom villa, located in the village of Mexilhoeira Grande. With 3 bedrooms, 4 bathrooms and a total area of 190m2, this new build property offers everything you could wish for. Enjoy stunning views of the countryside and the river from the terrace while relaxing in a calm and serene setting. With features such as air conditioning, underfloor heating, garage, pantry and kitchen equipped with BOSH appliances, this villa is the epitome of comfort and functionality.

## **Property Features**

- Equipped kitchen
- Oven
- · Washing machine
- · Combined refrigerator
- Thermoaccumulator
- · Walk-in wardrobe
- Underfloor
- Proximity: Golf course, Pharmacy, Schools
- Laundry
- Storage / utility room
- Double glazing
- Electric garage gate
- Quiet Location
- Balcony
- · Security door
- Garage
- · Mains water