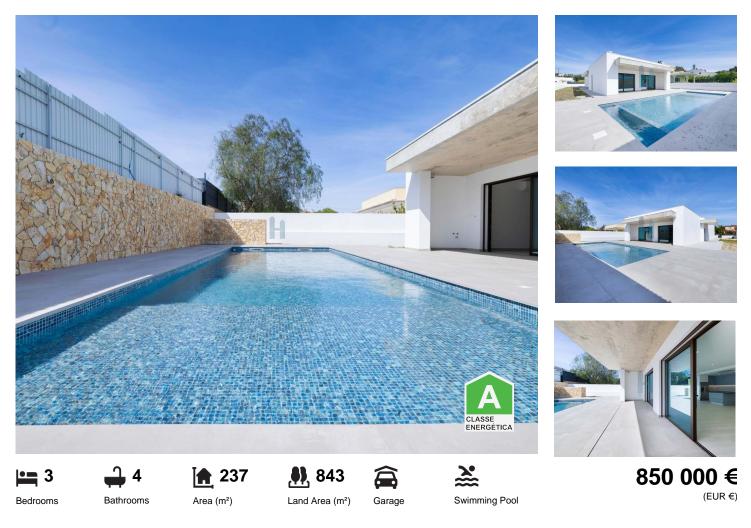

## Monte Canelas V3 Villa

Discover the perfect retreat at Monte Canelas V3 Villa, a stunning villa for sale in Mexilhoeira Grande in Portimão. With 3 en-suite bedrooms and 4 bathrooms, this luxurious property offers a total area of 238m<sup>2</sup> and is set on a plot of 843m<sup>2</sup>. Built in 2025, this spacious villa features a private pool, a lovely terrace and garden space - the ideal setting to enjoy the Algarve's mild climate.

With a class A energy certificate and an ideal solar orientation to capture natural light, this property is a true haven of comfort and elegance. Amenities such as air conditioning, underfloor heating preinstallation, built-in wardrobes, equipped kitchen, and double-glazed doors and electric shutters ensure maximum comfort and convenience.

## **Property Features**

- Equipped kitchen
- Oven
- Microwave
- Kitchen with island
- Air conditioning
- Garden
- Built year: 2025
- Video entry system
- Electric shutters
- Pantry
- Parking space
- Balcony
- Garage
- Solar orientation: South, East, West

- Stove
- Extractor
- Fridge
- Fitted wardrobes
- Pool
- Proximity: Mountain, Playground
- Drive way
- Double glazing
- Electric garage gate
- Quiet Location
- Barbecue
- Terrace
- Energetic certification: A