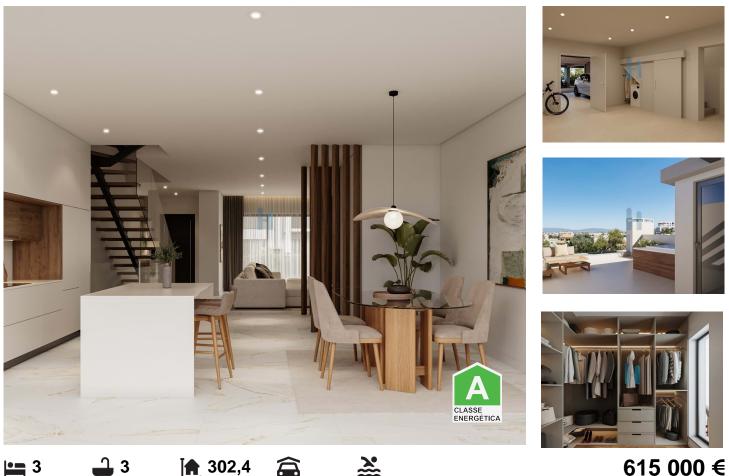

Moradias T3 Giestas com gargem em

Portimão - Villa

b Reference

Swimming Pool

615 000 € (EUR €)

## New 3 bedroom villas with garage in box and private pool

Garage

3 bedroom villas with high quality finishes in Portimão.

Area (m<sup>2</sup>)

The villas under construction consist of a kitchen and living room in open space.

Typology T3, 3 bathrooms, 3 bedrooms, one of them en suite with dressing room.

Parking for 3 cars (2 spaces in box and 1 space, covered, outside)

Air conditioning

Swimming pool and pre-installation of jacuzzi on the rooftop

Laundrv

**---** 3

Bedrooms

These villas are located in a modern and quiet urbanization in Portimão. Located just a 10-minute drive from the pristine beaches of the region.

Book your visit now!!

Vanessa Santos

## **Property Features**

- Equipped kitchen
- Oven
- Microwave
- Dishwashing machine
- Thermoaccumulator
- Walk-in wardrobe
- Solar panel for water heating

• Proximity: Beach, Shopping, Restaurants, Hospital, Pharmacy, Public Transport, Schools, Playground

- Private condominium
- Drive way
- Basement
- Video entry system
- Double glazing
- Electric garage gate
- Quiet Location
- Balcony
- Garage

- Stove
- Extractor
- Washing machine
- Fridge
- Fitted wardrobes
- Air conditioning
- Pool
- Built year: 2025
- Laundry
- Conservatory
- Storage / utility room
- Security alarm
- Electric shutters
- Pantry
- Barbecue
- Terrace
- Energetic certification: A