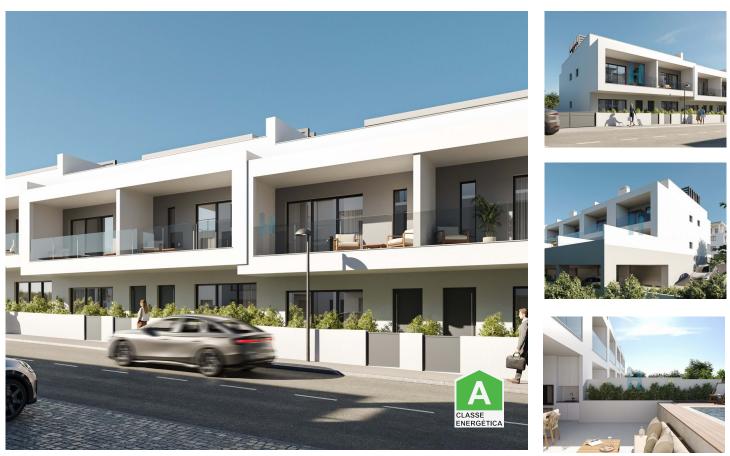

## New 3 bedroom villa with garage in box and private pool

3 bedroom villas with high quality finishes in Portimão.

The villas under construction consist of a kitchen and living room in open space.

Typology T3, 3 bathrooms, 3 bedrooms, one of them en suite with dressing room.

Parking for 3 cars (2 spaces in box and 1 space, covered, outside)

Air conditioning

Swimming pool and pre-installation of jacuzzi on the rooftop

Laundry

These villas are located in a modern and quiet urbanization in Portimão. Located just a 10-minute drive from the pristine beaches of the region.

- Private condominium
- Drive way
- Basement
- · Video entry system
- Electric shutters
- Pantry
- Barbecue
- Terrace
- Energetic certification: A

960144309 <sup>2</sup> vanessasantos@thepenthouse.pt

T +351 282 431 253 <sup>1</sup> · E info@thepenthouse.pt Rua do Sol, Ed. Elite Residence, Loja A, 8500-411 Portimão AMI 20698