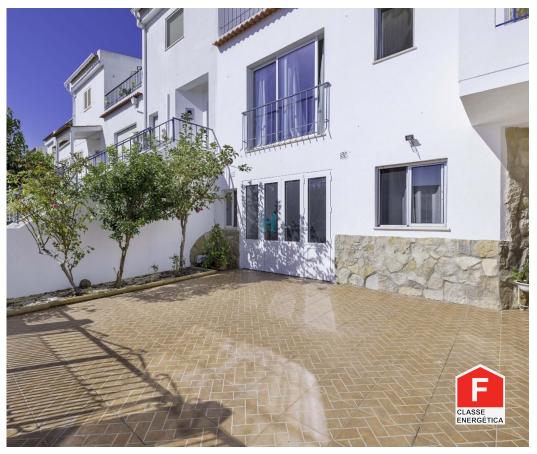

## 3+1 bedroom villa with garage

House T3+1, w/ garage in Portimão

Cozy townhouse, located in a quiet residential area, but close to services, local shops and other amenities.

This villa consists of 3 floors. On the ground floor there is a large and pleasant living room, an office, a laundry room and an en-suite bedroom, and a staircase that gives access to the kitchen on the 1st floor and a small pantry. On this floor we also have an entrance hall that gives access to the living room and a service bathroom.

The kitchen has direct access to a backyard where you can place a barbecue, and a leisure area. On the top floor are the three bedrooms with wardrobes, one larger and two slightly smaller that are served by a common bathroom.

## **Property Features**

• Floors: 2

• Drive way

Pantry

Garage

· Solar orientation: East, West

• Built year: 1993

· Views: Countryside views, City view

Terrace

• Energetic certification: F

Dilar Jacinto 934838093 <sup>2</sup>

dilar@thepenthouse.pt

T +351 282 431 253 <sup>1</sup> · E info@thepenthouse.pt Rua do Sol, Ed. Elite Residence, Loja A, 8500-411 Portimão AMI 20698